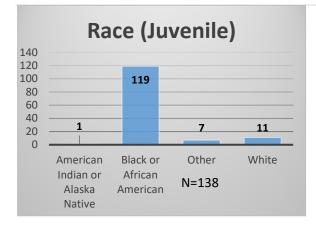

## Daily Data Dashboard – November 28, 2022 Demographics for JTDC Population Monday Morning Midnight Count

Total # of probation Involved youth<sup>1</sup>: 1,026

 <sup>&</sup>lt;sup>1</sup> Probation Active: Any youth who is pending sentencing with an active social history, has been formally placed on probation or supervision with Cook County Juvenile Probation on the date of the report.
\*Age, Gender and Race for Criminal Court population (N=2) is not represented in this report.
Data sources: cFive Supervisor – Probation Population and RMIS – JTDC Population