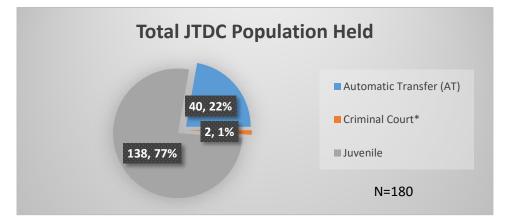

## Daily Data Dashboard – November 28, 2022 Demographics for JTDC Population Monday Morning Midnight Count

Total # of probation Involved youth<sup>1</sup>: 1,026

 <sup>&</sup>lt;sup>1</sup> Probation Active: Any youth who is pending sentencing with an active social history, has been formally placed on probation or supervision with Cook County Juvenile Probation on the date of the report.
\*Age, Gender and Race for Criminal Court population (N=2) is not represented in this report.
Data sources: cFive Supervisor – Probation Population and RMIS – JTDC Population