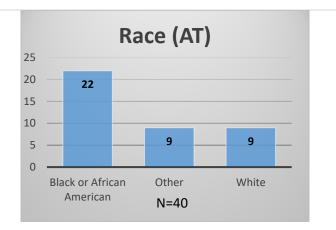

## Daily Data Dashboard – November 28, 2022 Demographics for JTDC Population Monday Morning Midnight Count

Total # of probation Involved youth<sup>1</sup>: 1,026

 <sup>&</sup>lt;sup>1</sup> Probation Active: Any youth who is pending sentencing with an active social history, has been formally placed on probation or supervision with Cook County Juvenile Probation on the date of the report.
\*Age, Gender and Race for Criminal Court population (N=2) is not represented in this report.
Data sources: cFive Supervisor – Probation Population and RMIS – JTDC Population