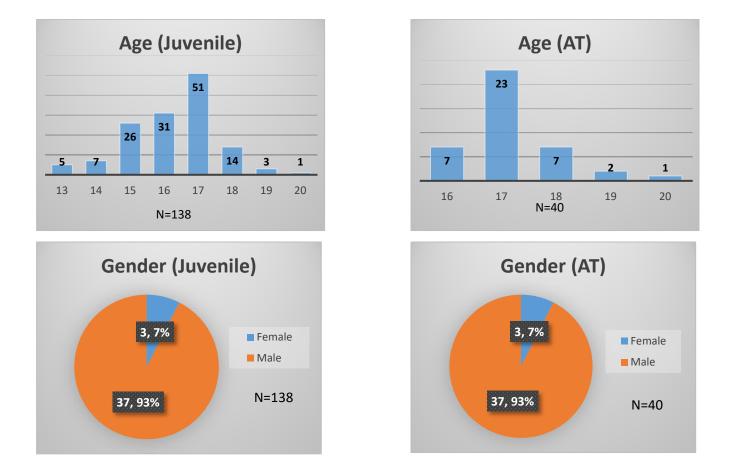

## Daily Data Dashboard – November 28, 2022 Demographics for JTDC Population Monday Morning Midnight Count

Total # of probation Involved youth<sup>1</sup>: 1,026

 <sup>&</sup>lt;sup>1</sup> Probation Active: Any youth who is pending sentencing with an active social history, has been formally placed on probation or supervision with Cook County Juvenile Probation on the date of the report.
\*Age, Gender and Race for Criminal Court population (N=2) is not represented in this report.
Data sources: cFive Supervisor – Probation Population and RMIS – JTDC Population